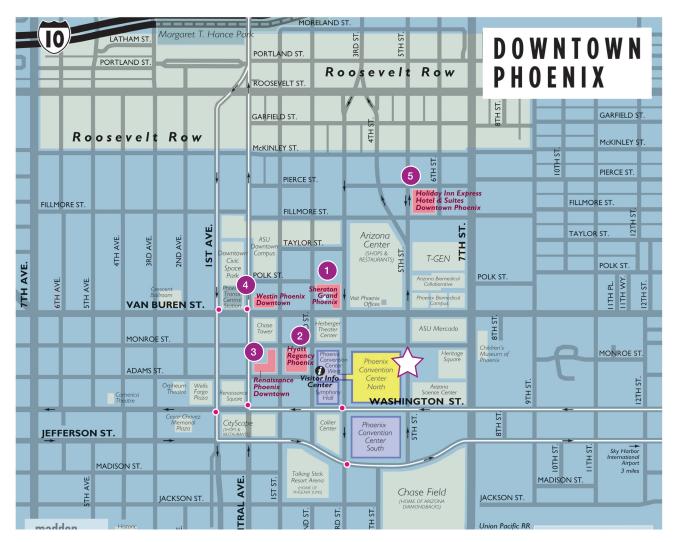

## Hotels and Distances to the Phoenix Convention Center North

| 1. Sheraton Grand Phoenix— <i>Headquarters Hotel</i><br>340 N. Third St., 2 blocks                            | Single/Double Rate<br>\$199 |
|---------------------------------------------------------------------------------------------------------------|-----------------------------|
| 2. Hyatt Regency Phoenix<br>122 N. 2nd St., 1 block                                                           | \$185                       |
| <ol> <li>Renaissance Phoenix Downtown Hotel</li> <li>50 E. Adams St., 2 blocks</li> </ol>                     | \$189                       |
| <ol> <li>The Westin Phoenix Downtown</li> <li>333 N. Central Ave., 3 blocks</li> </ol>                        | \$169                       |
| <ol> <li>Holiday Inn Express Hotel &amp; Suites-Downtown Phoenix</li> <li>620 N. 6th St., 5 blocks</li> </ol> | \$149                       |

Discounted rates have been negotiated for Annual Meeting attendees at the hotels listed above. Reservations must be made through the official housing bureau, Orchid Event Solutions.